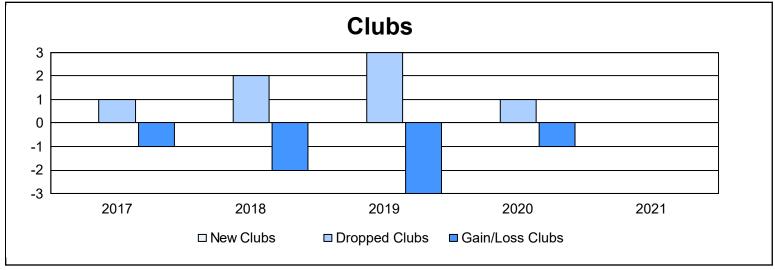

District LD 6 As of June 2021 Cumulative

| Year      | New<br>Clubs | Dropped<br>Clubs | Gain/<br>Loss<br>Clubs | New<br>Members | Charter<br>Members | Reinstate<br>Members | Transfer<br>Members | Total<br>Member<br>Added | Total<br>Members<br>Dropped | Gain/<br>Loss<br>Members |
|-----------|--------------|------------------|------------------------|----------------|--------------------|----------------------|---------------------|--------------------------|-----------------------------|--------------------------|
| 2016-2017 | 0            | 1                | -1                     | 170            | 1                  | 3                    | 1                   | 175                      | 175                         | 0                        |
| 2017-2018 | 0            | 2                | -2                     | 144            | 2                  | 10                   | 2                   | 158                      | 166                         | -8                       |
| 2018-2019 | 0            | 3                | -3                     | 124            | 12                 | 7                    | 4                   | 147                      | 177                         | -30                      |
| 2019-2020 | 0            | 1                | -1                     | 87             | 2                  | 4                    | 2                   | 95                       | 164                         | -69                      |
| 2020-2021 | 0            | 0                | 0                      | 175            | 0                  | 2                    | 1                   | 178                      | 79                          | 99                       |
| Average   | 0            | 1                | -1                     | 140            | 3                  | 5                    | 2                   | 151                      | 152                         | -2                       |