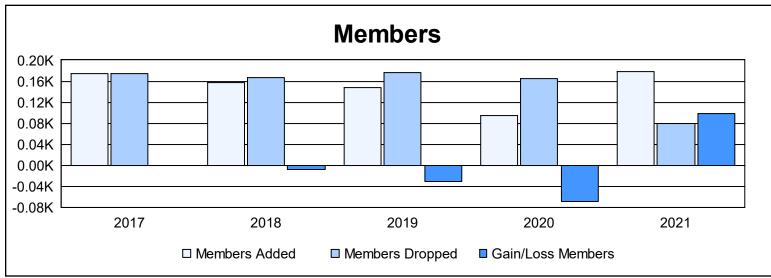

District LD 6 As of June 2021 Cumulative

| Year      | New<br>Clubs | Dropped<br>Clubs | Gain/<br>Loss<br>Clubs | New<br>Members | Charter<br>Members | Reinstate<br>Members | Transfer<br>Members | Total<br>Member<br>Added | Total<br>Members<br>Dropped | Gain/<br>Loss<br>Members |
|-----------|--------------|------------------|------------------------|----------------|--------------------|----------------------|---------------------|--------------------------|-----------------------------|--------------------------|
| 2016-2017 | 0            | 1                | -1                     | 170            | 1                  | 3                    | 1                   | 175                      | 175                         | 0                        |
| 2017-2018 | 0            | 2                | -2                     | 144            | 2                  | 10                   | 2                   | 158                      | 166                         | -8                       |
| 2018-2019 | 0            | 3                | -3                     | 124            | 12                 | 7                    | 4                   | 147                      | 177                         | -30                      |
| 2019-2020 | 0            | 1                | -1                     | 87             | 2                  | 4                    | 2                   | 95                       | 164                         | -69                      |
| 2020-2021 | 0            | 0                | 0                      | 175            | 0                  | 2                    | 1                   | 178                      | 79                          | 99                       |
| Average   | 0            | 1                | -1                     | 140            | 3                  | 5                    | 2                   | 151                      | 152                         | -2                       |